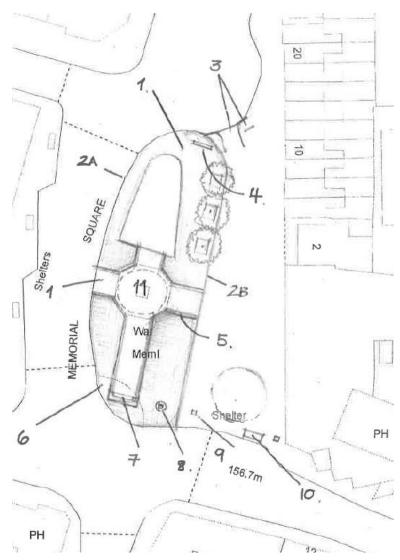

## **Memorial Square**

Design concept

| Item  | Description                                                                          |
|-------|--------------------------------------------------------------------------------------|
| /feat |                                                                                      |
| ure   |                                                                                      |
| 1     | Resurface with Charcon Andover Washed Flags (three shade mix to be confirmed but     |
|       | likely Silver Grey, Light Grey and Mid Grey, format 600x200).                        |
| 2A    | Charcon ECO Countryside Kerb – with raised profile kerb edge.                        |
| 2B    | Charcon ECO Countryside Kerb – laid flush.                                           |
| 3     | Servicing access to be 'de-engineered' so as to look less like an 'exit arm' off the |
|       | roundabout. High level post mount signage to be replaced by low level mounted        |
|       | signage.                                                                             |

| 4  | Installation of granite slab etched with the words,                                                                                                                                                                                             |
|----|-------------------------------------------------------------------------------------------------------------------------------------------------------------------------------------------------------------------------------------------------|
|    | 'Coalville'                                                                                                                                                                                                                                     |
|    | '1833'                                                                                                                                                                                                                                          |
|    | 'Ex terra opes'                                                                                                                                                                                                                                 |
|    | 'From the earth wealth'                                                                                                                                                                                                                         |
|    | Plus extract of district shield.                                                                                                                                                                                                                |
|    | Flush uplighting.                                                                                                                                                                                                                               |
| 5  | Delineation material (flush) Andover Washed in Charcoal.                                                                                                                                                                                        |
| 6  | Removal of existing soft landscaped area.                                                                                                                                                                                                       |
|    | Relocation of decorative panels.                                                                                                                                                                                                                |
|    | Relocation of CCTV post.                                                                                                                                                                                                                        |
|    | Relocation of traffic signal box (if possible).                                                                                                                                                                                                 |
| 7  | Installation of granite slab etched with the words:                                                                                                                                                                                             |
|    | South facing:                                                                                                                                                                                                                                   |
|    | To be confirmed.                                                                                                                                                                                                                                |
|    | North facing:                                                                                                                                                                                                                                   |
|    | To be confirmed.                                                                                                                                                                                                                                |
|    | Flush uplighting.                                                                                                                                                                                                                               |
| 8  | New flagpole with internal secure lanyard and gold cap.                                                                                                                                                                                         |
|    | LED flush surface up-lighting to flagpole.                                                                                                                                                                                                      |
| 9  | Granite blocks or other agreed feature to prevent vehicle access.                                                                                                                                                                               |
|    |                                                                                                                                                                                                                                                 |
| 10 | New, relocated bus shelter.                                                                                                                                                                                                                     |
| 11 | Installation of new energy efficient flood lighting.                                                                                                                                                                                            |
|    | Installation of replacement corner wall mounted lanterns.                                                                                                                                                                                       |
|    | Installation of new furniture to allow fixing of memorial wreaths around the four corners of the tower.                                                                                                                                         |
|    | Additional works to be commissioned by NWLDC Conservation Officer:  - Structural works to tower and base Repair works to tower and base Removal of unauthorised fixtures Removal of unstable flagpole at top of tower (to be replaced by No.8). |
|    | - Removal of unstable happole at top of tower (to be replaced by No.8).                                                                                                                                                                         |