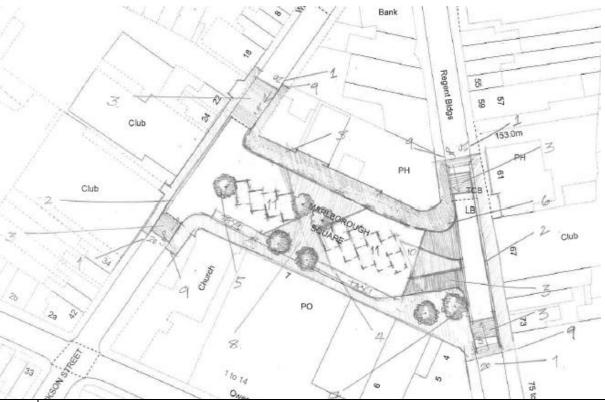

## Marlborough Square

## Design concept

| Item<br>/feat<br>ure | Description                                                                                                                                                                                                                         |
|----------------------|-------------------------------------------------------------------------------------------------------------------------------------------------------------------------------------------------------------------------------------|
| 1                    | Reduce speed limit through speed restriction zone and design features to slow speeds and communicate to drivers that they are in a shared environment, i.e. raised table, change in surface materials and narrowing to carriageway. |
| 2                    | Narrower carriageway and removal of mini roundabout. Wider pavement. Channel blocks – Charcon ECO Countryside kerb. Removal of guard rails.                                                                                         |
| 3                    | Charcon Andover Washed Flags – colour TBC.                                                                                                                                                                                          |
| 4                    | Taxi rank – ability to increase capacity be designating central parking spaces for different uses/functions during different parts of the day.                                                                                      |
| 5                    | Removal of raised surface and by-pass lane. New tree flush with main surface level.                                                                                                                                                 |
| 6                    | Tighter corner, wider pavement (subject to tracking)                                                                                                                                                                                |
| 7                    | Removal of landscaped areas, replaced with flush surfacing and new trees. Removal of guard rails.                                                                                                                                   |
| 8                    | Clear zone to allow pedestrians to move across the square easily.                                                                                                                                                                   |
| 9                    | Extent of works                                                                                                                                                                                                                     |
| 10                   | Cycle parking.                                                                                                                                                                                                                      |
| 11                   | 20 minute shopper bays.                                                                                                                                                                                                             |
|                      | Eastern most bay can be coned off for hearses when required.                                                                                                                                                                        |
|                      | Resurface with Charcon Andover Washed Flags (three shade mix to be confirmed but likely Silver Grey, Light Grey and Mid Grey, format 600x200).                                                                                      |